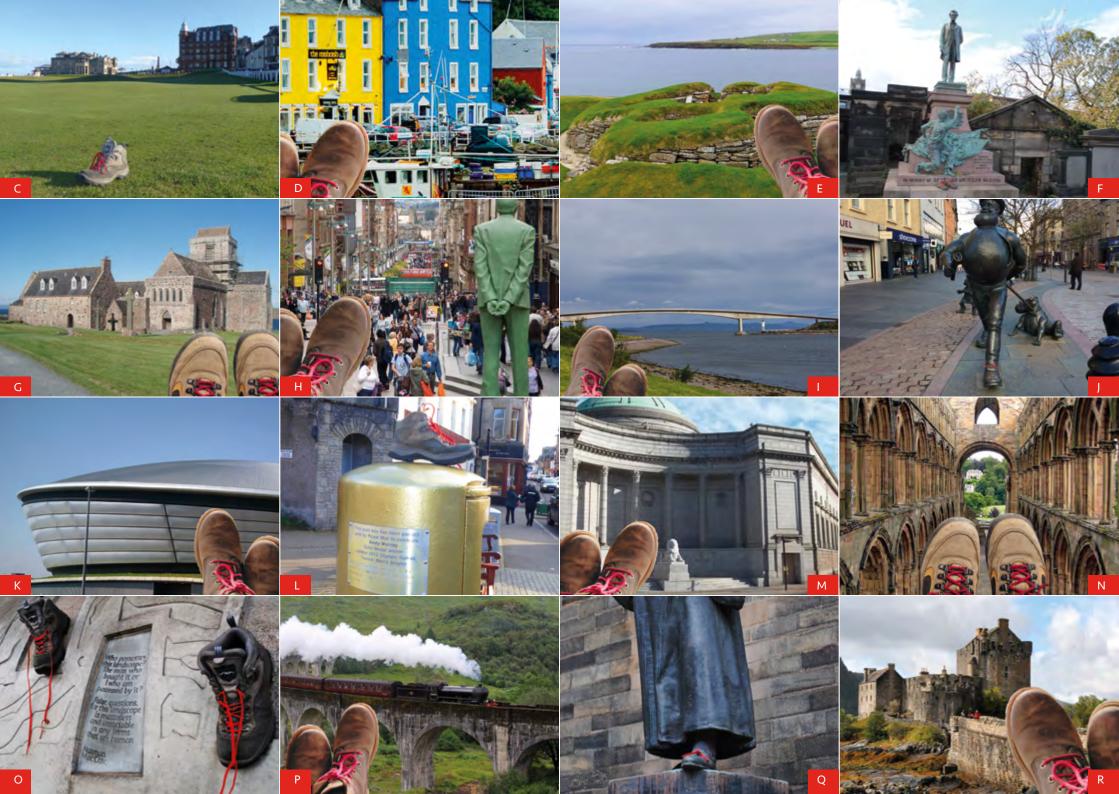

## **ALL TIED UP**

Church of Scotland HIV Programme

How many places can you identify in our 'All Tied Up Quiz'?

While this quiz is free and we hope you have fun taking part, we would appreciate any donations towards the work of our HIV Programme.

Complete the answer sheet on the back and return by post or email.

World Mission Council, Church of Scotland, 121 George Street, Edinburgh, EH2 4YN hiv@churchofscotland.org.uk

| Α.                                                                                                                                                                                                                                            |  |  | J. |       |
|-----------------------------------------------------------------------------------------------------------------------------------------------------------------------------------------------------------------------------------------------|--|--|----|-------|
| В.                                                                                                                                                                                                                                            |  |  | K. |       |
| C.                                                                                                                                                                                                                                            |  |  | L. |       |
| D.                                                                                                                                                                                                                                            |  |  | M. |       |
| E.                                                                                                                                                                                                                                            |  |  | N. |       |
| F.                                                                                                                                                                                                                                            |  |  | Ο. |       |
| G.                                                                                                                                                                                                                                            |  |  | P. |       |
| H.                                                                                                                                                                                                                                            |  |  | Q. |       |
| l.                                                                                                                                                                                                                                            |  |  | R. |       |
| Name:                                                                                                                                                                                                                                         |  |  |    |       |
| Address:                                                                                                                                                                                                                                      |  |  |    |       |
|                                                                                                                                                                                                                                               |  |  |    |       |
| Email:                                                                                                                                                                                                                                        |  |  |    |       |
| Signature:                                                                                                                                                                                                                                    |  |  |    | Date: |
| I am happy for the Church of Scotland World Mission Council to securely store the details provided for the purpose of the administration of the 'All Tied Up' quiz and they understand will be confider shredded no more than one year after. |  |  |    |       |